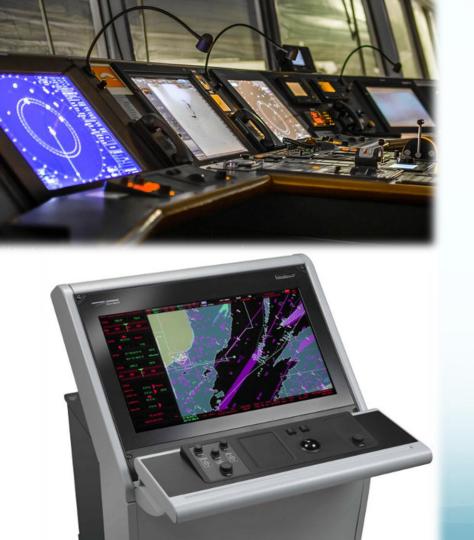

# Typical Bridge

- Layout
  - Main Bridge
  - Bridge wing
- Controls
  - Buttons
  - Touchscreen
- Data Display
  - Data grouping
  - Screen location
- Training

## **ECDIS**

- Models
- Data Display
- Training