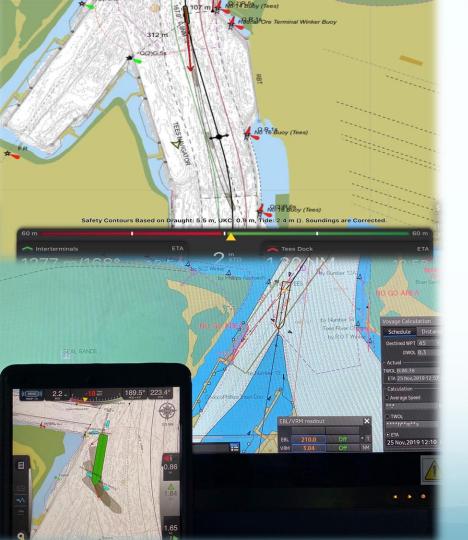

#### A 960



"...the pilot acts as the partner of the captain..."

"Within a very short period of time the pilots have to acquaint themselves with the characteristics and manoeuvring of an unfamiliar vessel..."

"This information exchange (MPX) should be a continuous process that generally continues for the duration of the pilotage"



## The Window

- Clear
- Unambiguous
- Data Display
- Back-Up
- Layout
- Controls
- Ease of use



# Typical Bridge

- Layout
  - Main Bridge
  - Bridge wing
- Controls
  - Buttons
  - Touchscreen
- Data Display
  - Data grouping
  - Screen location
- Training



## **ECDIS**

- Models
- Data Display
- Training



## PPU

- Software
- Data Display
- Training
- Guidance Notes



### PPU

- Software
- Data Display
- Training
- Guidance Notes



## MPX & Passage Monitoring

- Routes
- Charts
  - Admiralty
  - BENC's