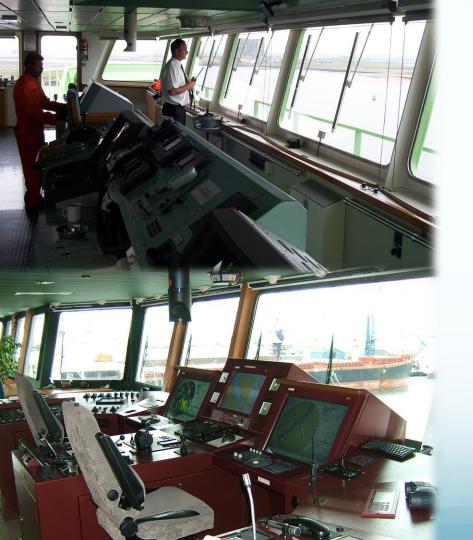

## The Window

- Clear
- Unambiguous
- Data Display
- Back-Up
- Layout
- Controls
- Ease of use

# Typical Bridge

- Layout
  - Main Bridge
  - Bridge wing
- Controls
  - Buttons
  - Touchscreen
- Data Display
  - Data grouping
  - Screen location
- Training