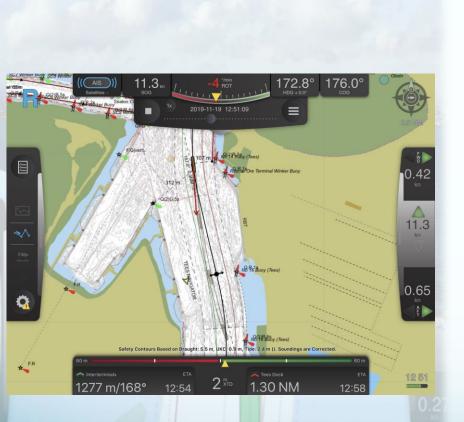

#### A 960



"...the pilot acts as the partner of the captain..."

"Within a very short period of time the pilots have to acquaint themselves with the characteristics and manoeuvring of an unfamiliar vessel..."

"This information exchange (MPX) should be a continuous process that generally continues for the duration of the pilotage"



## The Window

- Clear
- Unambiguous
- Data Display
- Back-Up
- Layout
- Controls
- Ease of use



# Typical Bridge

- Layout
  - Main Bridge
  - Bridge wing
- Controls
  - Buttons
  - Touchscreen
- Data Display
  - Data grouping
  - Screen location
- Training



## **ECDIS**

- Models
- Data Display
- Training



## PPU

- Software
- Data Display
- Training
- Guidance Notes



### PPU

- Software
- Data Display
- Training
- Guidance Notes



## MPX & Passage Monitoring

- Routes
- Charts
  - Admiralty
  - BENC's