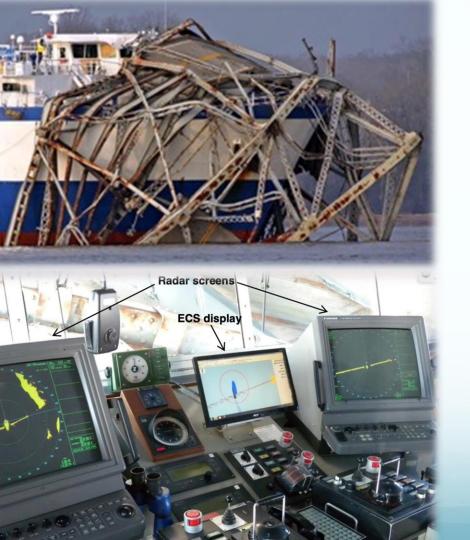

## The Window

- Clear
- Unambiguous
- Data Display
- Back-Up
- Layout
- Controls
- Ease of use

# Typical Bridge

- Layout
  - Main Bridge
  - Bridge wing
- Controls
  - Buttons
  - Touchscreen
- Data Display
  - Data grouping
  - Screen location
- Training